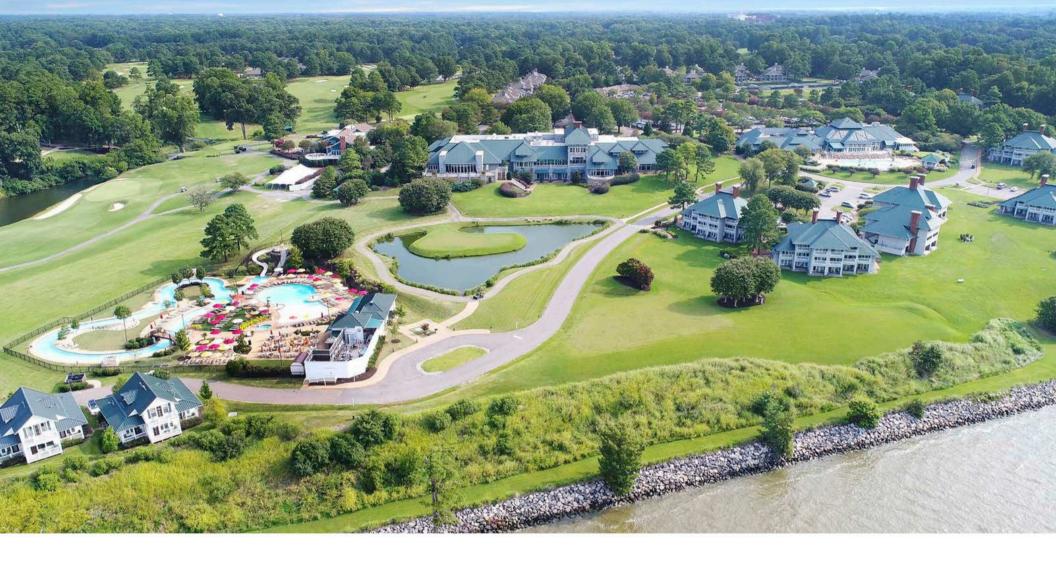

#### **OUTDOOR CEREMONIES AT KINGSMILL**

Depending on your reception location, have your ceremony on an event lawn with a natural tree altar; a lawn with a walk-out view of the River or an island paradise surrounded by turtles!